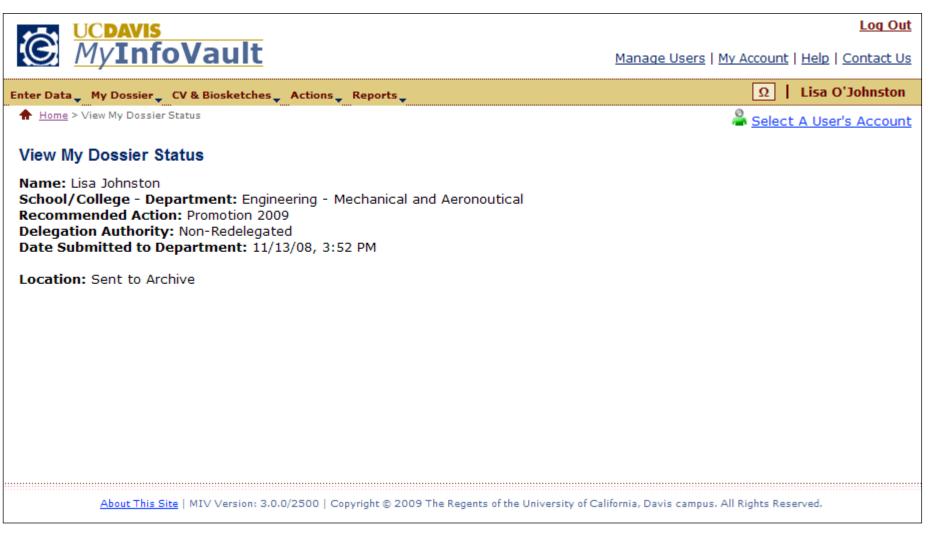

# Prototype for "View My Dossier Status" action location: Vice Provost's Office (Action Completed) or School/College (Action Completed)

• Completed dossiers are sent to the "Archive Completed Dossiers" queue and are available for viewing in the Dossier Archive.