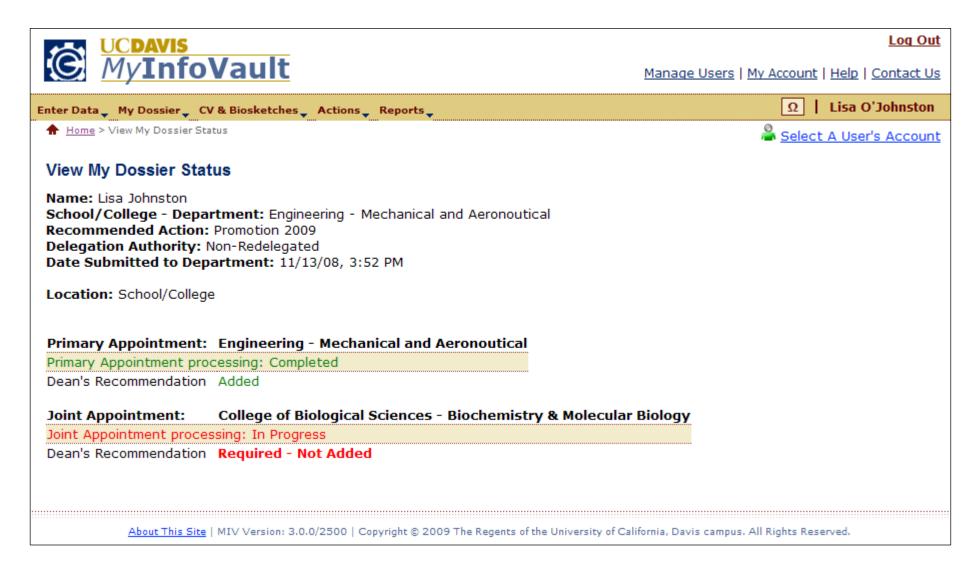

#### Prototype for "View My Dossier Status" action location: School/College (Non-Redelegated only)

- "View My Dossier Status" page will display the same information for all roles.
- Status is always "In Progress" or "Completed"
- Documents/processes are identified as required or optional. No documents can be reviewed.