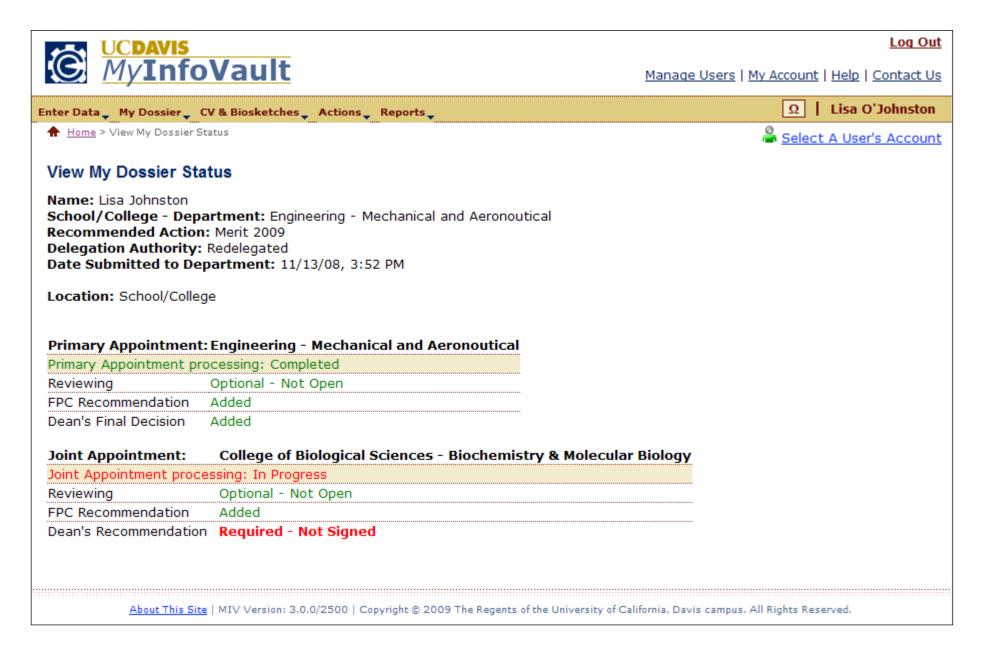

#### Prototype for "View My Dossier Status" action location: School/College (Redelegated only)

- "View My Dossier Status" page will display the same information for all roles.
- Status is always "In Progress" or "Completed"
- Documents/processes are identified as required or optional. No documents can be reviewed.