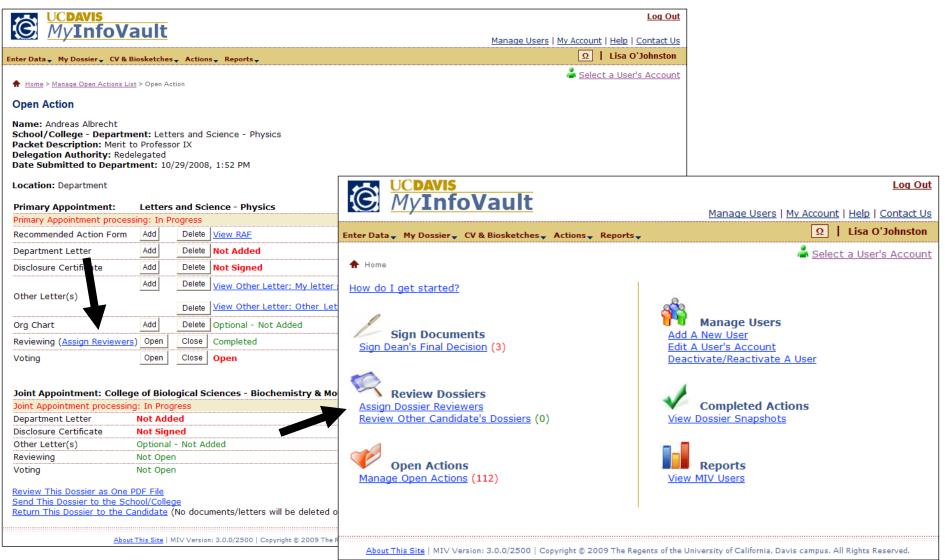

#### Prototype for access to "Assign Reviewers"

- "Assign Reviewers" link will be available in the top navigation menu of every MIV page, the MIV Main page and the Open Action pages for all roles except Candidate. Open Action "Assign Reviewers" link directs the reviewer to the candidate's review options directly.
- Reviewing Dossiers is optional (See View My Dossier Status Prototype). If the review period is never opened, the dossier can route successfully to the next location.

#### **Prototype for "Assign Dossier Reviewers"**

- "Assign Dossier Reviewers" page will replace the former "Assign Packet Reviewers" page.
- "Assign Dossier Reviewers" link will be available in the top navigation menu of every MIV page for all roles except Candidate.
- Available reviewers list is limited to the viewer's MIV Role (e.g., Department Admin can see only Department users, etc.).
- Reviewers can be assigned at the Department, FPC and Vice Provost locations.