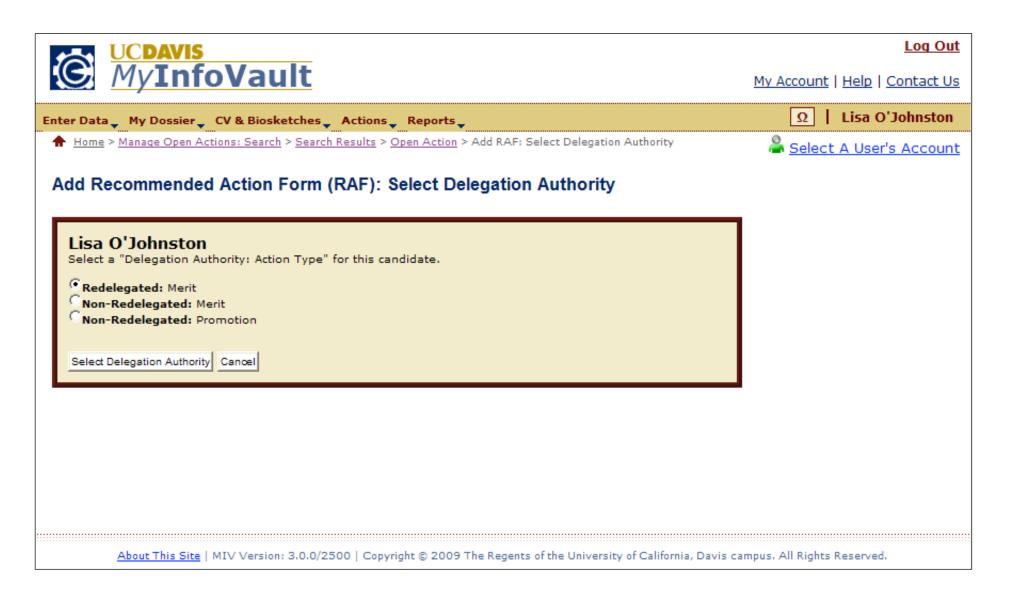

### Prototype for "Recommended Action Form: Select Delegation Authority"

• "Recommended Action Form" delegation is pre-populated based on the "Send Dossier To My Dept." "Action" type selected: Merit or Promotion