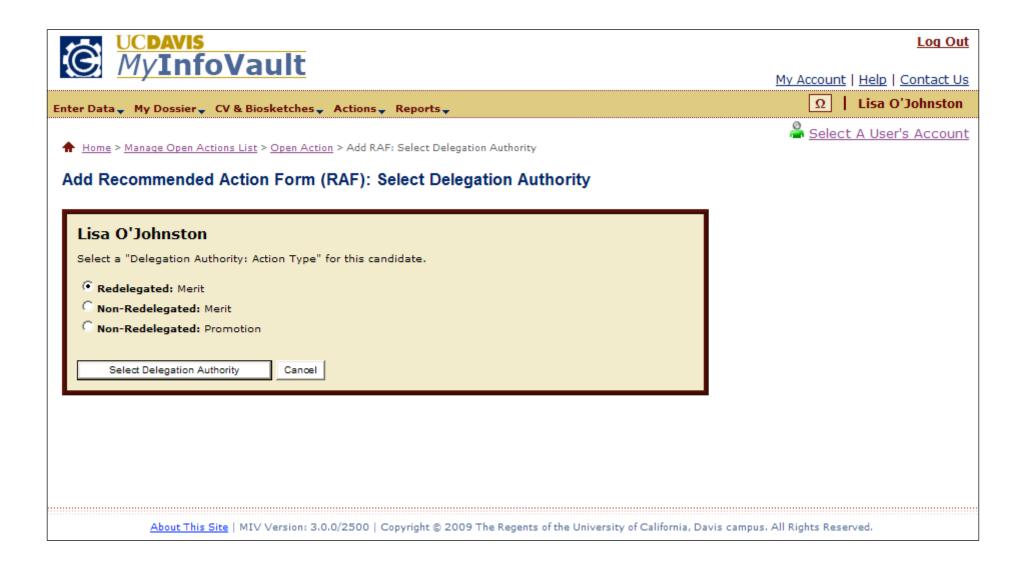

### **Prototype for "Recommended Action Form: Select Delegation Authority"**

• "Recommended Action Form" delegation is pre-populated based on the "Send Dossier To My Dept." "Action" type selected: Merit or Promotion