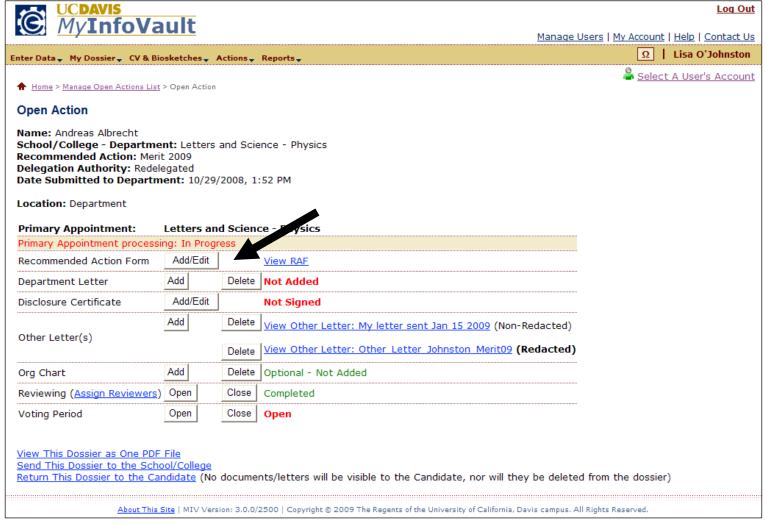

### Prototype for access to "Recommended Action Forms"

- "Recommended Action Forms" page will replace the former "Department Recommended Action" page.
- "Recommended Action Forms" will be available via the "Manage Open Actions > Open Action" page for Redelegated and Non-Redelegated actions at the Primary Department and Primary School/College locations.
- "Recommended Action Form" delegated authority (Redelegated or Non-Redelegated) can be changed by the Primary Department or Primary School/College.
- "Recommended Action Forms" that have been added appear as PDF documents via the "View RAF" link.