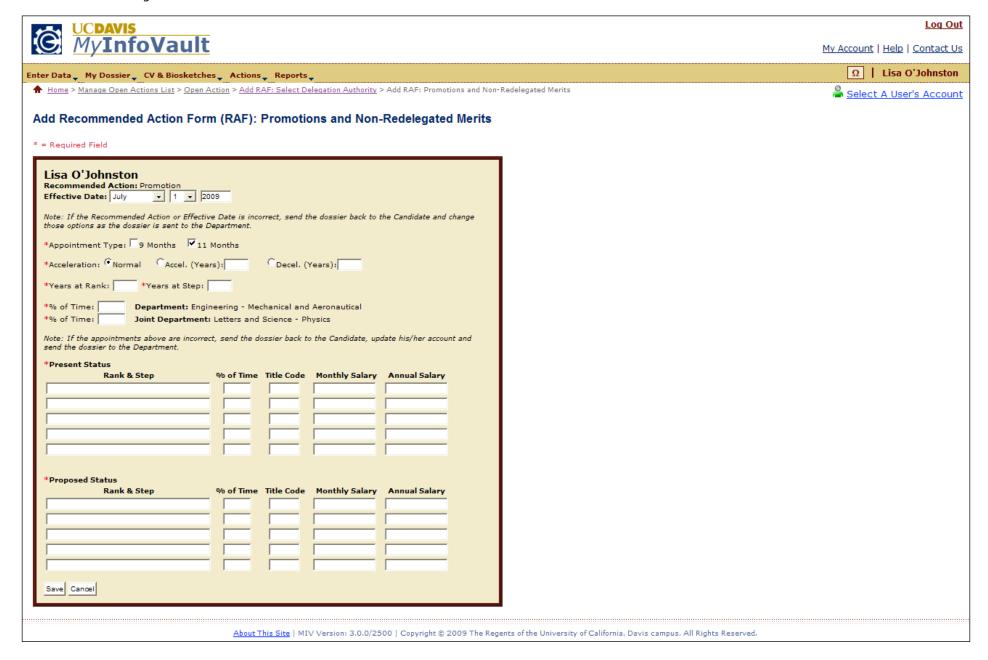

#### Prototype for "Recommended Action Form: Non-Redelegated"

• "Recommended Action Form: Non-Redelegated" form displays if the "Delegation Authority: Action Type" selected is "Non-Redelegated: Merit" or "Non-redelegated: Promotion."