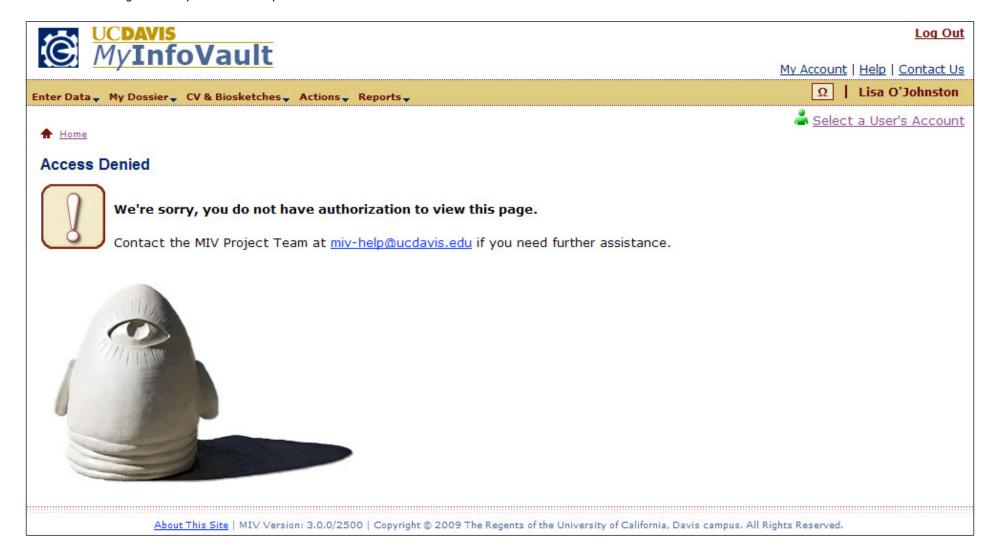

#### **Prototype Access Denied page**

• If a user tries to access functionality from the top navigation menu that they do not have permission for, an "Access Denied" page will be displayed indicating that they do not have permission to view the content.