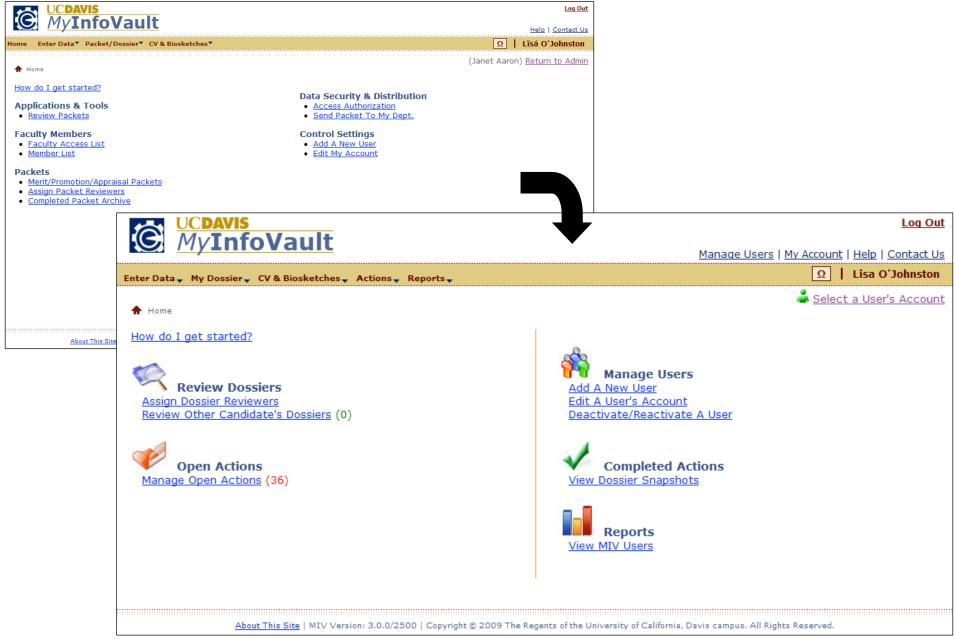

#### **Prototype MIVMain page for MIV Administrators**

- Custom MIVMain page for MIV Administrators (formerly Level 1).
- All functionality on the MIVMain page is accessible from the top navigation menu on every MIV page.
- Red numbers in parentheses following links represent the number of processes that need to be completed.