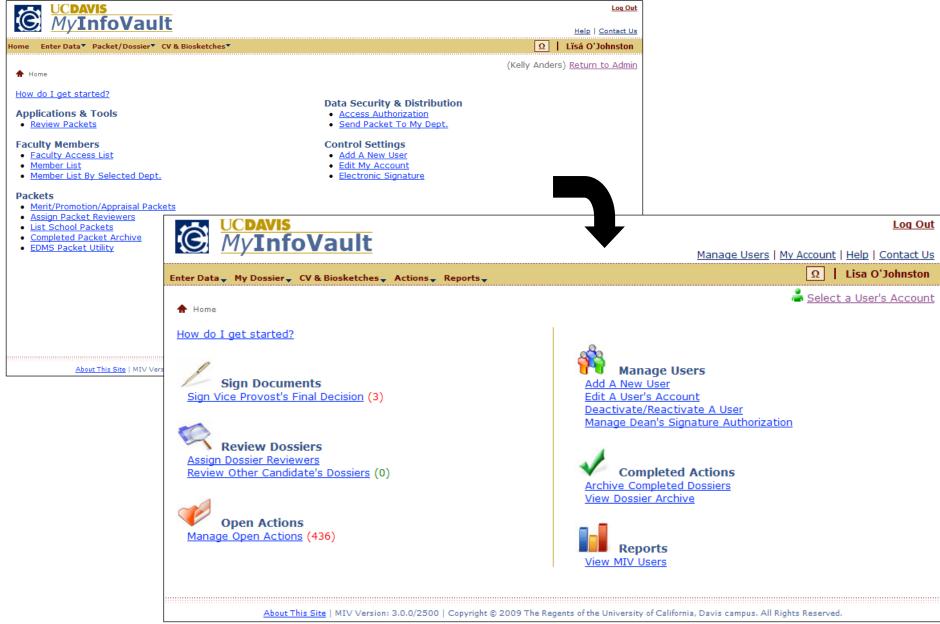

### Prototype MIVMain page for School/College Administrators

- Custom MIVMain page for School/College Administrators (formerly Level 2).
- All functionality on the MIVMain page is accessible from the top navigation menu on every MIV page.
- Red numbers in parentheses following links represent the number of processes that need to be completed.