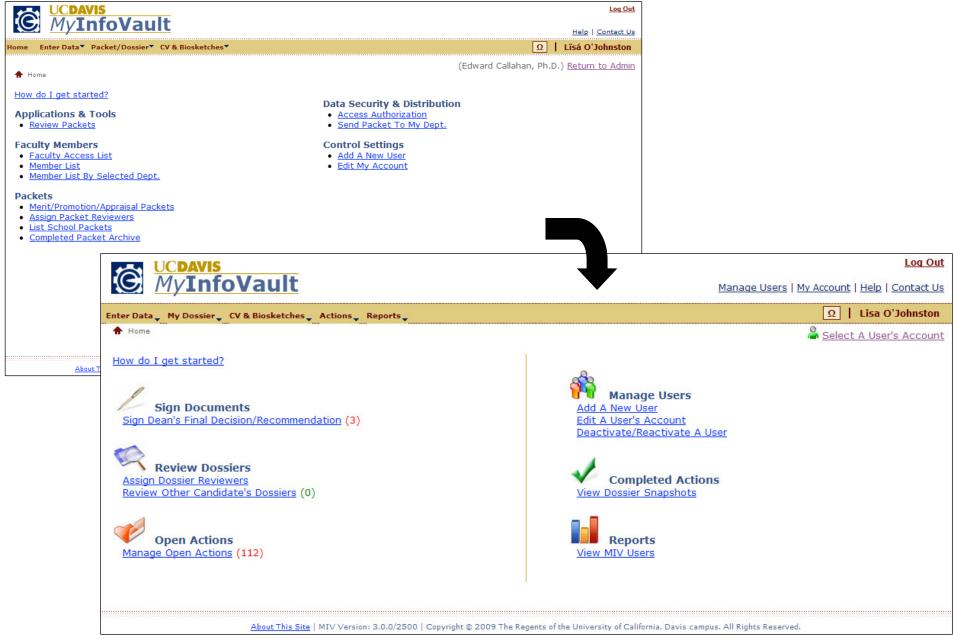

#### **Prototype MIVMain page for MIV Administrators**

- Custom MIVMain page for MIV Administrators (formerly Level 1).
- All functionality on the MIVMain page is accessible from the top navigation menu on every MIV page.
- Red numbers in parentheses following links represent the number of processes that need to be completed.

Note: The MIVTeam will be able to view additional operational links that are not shown above.