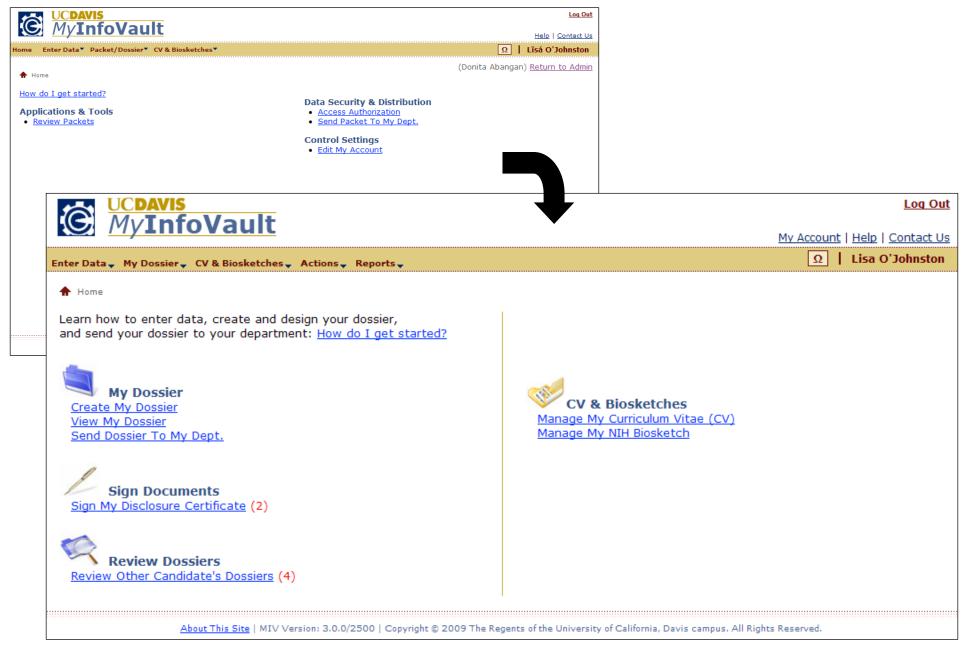

#### **Prototype MIVMain page for Department Administrators**

- Custom MIVMain page for Department Administrators (formerly Level 3).
- All functionality on the MIVMain page is accessible from the top navigation menu on every MIV page.
- Red numbers in parentheses following links represent the number of processes that need to be completed.