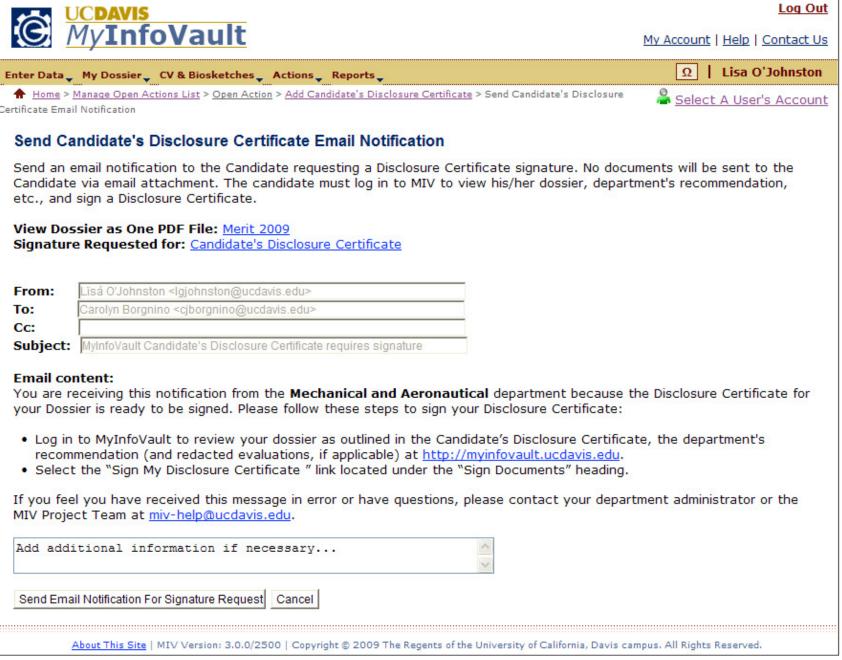

#### **Prototype for "Candidate's Disclosure Certificate: Email Notification"**

- An email notification alerts Candidates that their Disclosure Certificate is available for review.
- More than one email address can be Cc'ed.